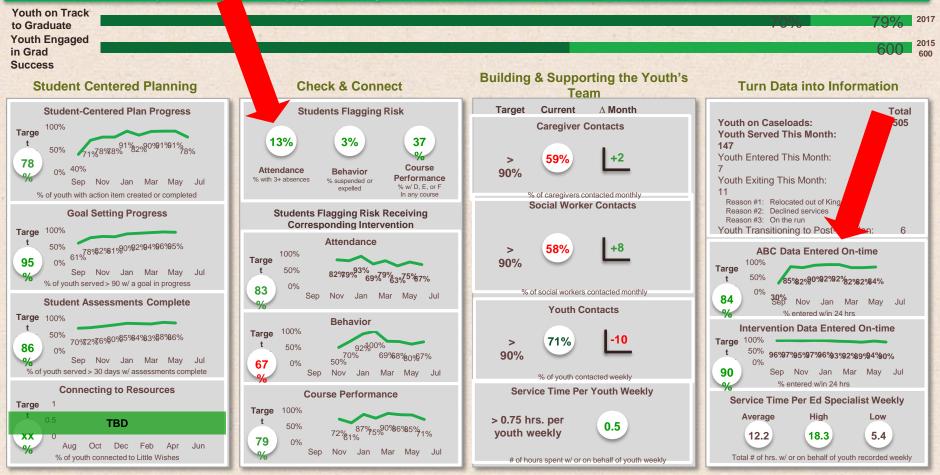

# Using Data to Inform Practice

**Building a culture of data** 

What to keep and what not to keep

**User-friendly data entry** 

**Continuous fidelity observations** 

Bi-weekly staff and managers update on data

#### The Monthly Snapshot

|           | Contacted           |               |                 |               | Checks              |              |                   |           |                     |     | ntions               |
|-----------|---------------------|---------------|-----------------|---------------|---------------------|--------------|-------------------|-----------|---------------------|-----|----------------------|
| SCP Goals | Action Plans        | Youth         | Caregiver       | Social Worker | Insufficient Checks |              | Sufficient Checks | xcluded O | VERALL Completeness | No  | Yes                  |
| 98%       | 95%                 | 87%           | 59%             | 47%           | 0%                  | 6%           | 72%               | 22%       | 94%                 | 1%  | 99%                  |
| 94%       | 100%                | 100%          | 82%             | 44%           | 0%                  | 6%           | 89%               | 6%        | 94%                 | 0%  | 1009                 |
| 100%      | 95%                 | 91%           | 60%             | 56%           | 0%                  | 0%           | 90%               | 10%       | 100%                | 0%  | 100                  |
| 100%      | 89%                 | 74%           | 31%             | 64%           | 0%                  | 5%           | 47%               | 47%       | 95%                 | 0%  | 100                  |
| 100%      | 100%                | 88%           | 56%             | 64%           | 0%                  | 6%           | 41%               | 53%       | 94%                 | 0%  | 100                  |
| 100%      | 100%                | 95%           | 58%             | 29%           | 0%                  | 5%           | 79%               | 16%       | 95%                 | 5%  | 95                   |
| 93%       | 87%                 | 73%           | 60%             | 25%           | 0%                  | 13%          | 87%               | 0%        | 87%                 | 0%  | 100                  |
| 100%      | 98%                 | 96%           | 81%             | 60%           | 1%                  | 0%           | 82%               | 17%       | 99%                 | 0%  | 100                  |
| 100%      | 94%                 | 78%           | 44%             | 50%           | 6%                  | 0%           | 67%               | 28%       | 94%                 | 0%  | 100                  |
| 100%      | 100%                | 100%          | 93%             | 100%          | 0%                  | 0%           | 93%               | 7%        | 100%                | 0%  | 100                  |
| 100%      | 95%                 | 100%          | 74%             | 76%           | 0%                  | 0%           | 81%               | 19%       | 100%                | 0%  | 100                  |
| 100%      | 100%                | 100%          | 100%            | 33%           | 0%                  | 0%           | 96%               | 4%        | 100%                | 0%  | 100                  |
| 100%      | 100%                | 94%           | 100%            | 92%           | 0%                  | 0%           | 100%              | 0%        | 100%                | 0%  | 100                  |
| 100%      | 100%                | 100%          | 64%             | 17%           | 0%                  | 0%           | 58%               | 42%       | 100%                | 0%  | 100                  |
| 99%       | 98%                 | 91%           | 56%             | 36%           | 1%                  | 1%           | 81%               | 17%       | 98%                 | 1%  | 99                   |
| 93%       | 93%                 | 93%           | 53%             | 62%           | 0%                  | 0%           | 87%               | 13%       | 100%                | 0%  | 100                  |
| 100%      | 100%                | 64%           | 64%             | 44%           | 0%                  | 0%           | 71%               | 29%       | 100%                | 7%  | 93                   |
| 100%      | 95%                 | 95%           | 56%             | 16%           | 0%                  | 0%           | 62%               | 38%       | 100%                | 0%  | 100                  |
| 100%      | 100%                | 100%          | 41%             | 6%            | 0%                  | 0%           | 100%              | 0%        | 100%                | 0%  | 100                  |
| 100%      | 100%                | 94%           | 60%             | 42%           | 0%                  | 0%           | 88%               | 12%       | 100%                | 0%  | 100                  |
| 100%      | 100%                | 88%           | 68%             | 29%           | 0%                  | 0%           | 92%               | 8%        | 100%                | 4%  | 96                   |
| 100%      | 96%                 | 92%           | 33%             | 53%           | 4%                  | 8%           | 67%               | 21%       | 88%                 | 0%  | 100                  |
| 100%      | 100%                | 94%           | 87%             | 58%           | 0%                  | 0%           | 82%               | 18%       | 100%                | 0%  | 100                  |
| 100%      | 89%                 | 91%           | 65%             | 51%           | 2%                  | 5%           | 79%               | 14%       | 93%                 | 5%  | 95                   |
| 100%      | 100%                | 100%          | 50%             | 43%           | 0%                  | 0%           | 82%               | 18%       | 100%                | 0%  | 100                  |
| 100%      | 64%                 | 67%           | 54%             | 33%           | 0%                  | 7%           | 53%               | 40%       | 93%                 | 27% | 73                   |
| 100%      | 100%                | 97%           | 89%             | 73%           | 6%                  | 6%           | 88%               | 0%        | 88%                 | 0%  | 100                  |
| 100%      | 71%                 | 94%           | 53%             | 55%           | 0%                  | 0%           | 88%               | 12%       | 100%                | 0%  | 100                  |
| 100%      | 94%                 | 89%           | 59%             | 18%           | 0%                  | 11%          | 72%               | 17%       | 89%                 | 6%  | 94                   |
| 72%       | 78%                 | 87%           | 78%             | 56%           | 2%                  | 2%           | 72%               | 25%       | 97%                 | 3%  | 97                   |
| 100%      | 83%                 | 88%           | 60%             | 17%           | 0%                  | 13%          | 75%               | 13%       | 88%                 | 13% | 88                   |
| 83%       | 88%                 | 89%           | 100%            | 83%           | 11%                 | 0%           | 78%               | 11%       | 89%                 | 0%  | 100                  |
| Charts    | ersonalized Reports | OA- SCP Goals | QA - Action Pla | 0.00/         | Contacts (A) QA     | - Checks (A) | QA - Checks (B)   | 6 70/     | nterventions (A) QA | 00/ | <u>مە</u><br>Interve |

#### Data vs. Staff

#### **C&C** data is not always just about the youth's progress.