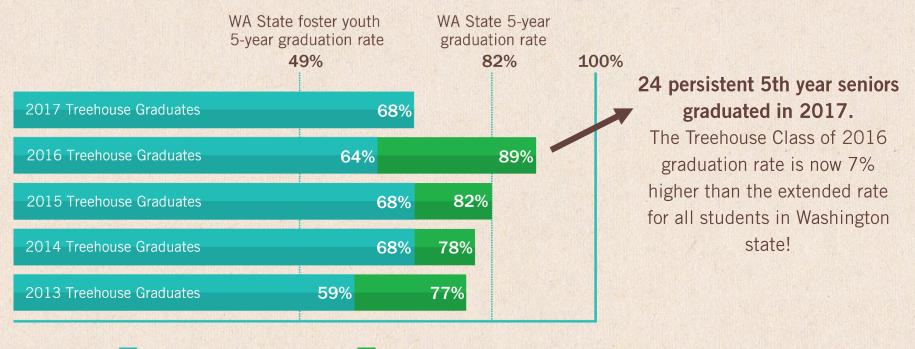

## **Treehouse Progress to Goal**

4-Year Graduation Rates

**5-Year Graduation Rates** 

#### Graduation Rate Gains in 5<sup>th</sup> Year

General Population:2 – 3%Foster Youth Statewide:2 – 5%Treehouse Youth:10 – 25%